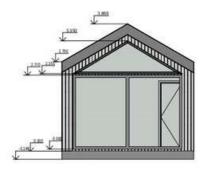

## **RESIDENTIAL HOUSE "MERCURY"**

Verð frá kr. 15.300.000,á hafnarbakka Rvk.

**TOTAL AREA- 44 M2** H 3M \* L 12.5 \* W 4 M

## RESIDENTIAL HOUSE "MERCURY"

Projekt: MERCURY

Drawing name: FACADE

Scale: 1:100 Date