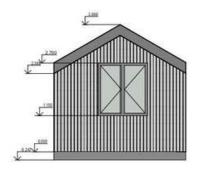

## RESIDENTIAL HOUSE "MERCURY"

Projekt: MERCURY

Drawing name: FACADE

Scale: 1:100 Date