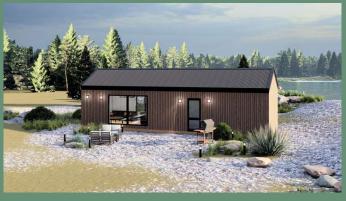

# RESIDENTIAL HOUSE "MERCURY"

Verð frá kr. 6.800.000,á hafnarbakka Rvk.

**TOTAL AREA - 15.6 M2** 

H 3M \* L 6.4 \* W 3.3 M

+ 0.7 M ROOF CANOPY

BUILDING A BETTER FUTURE

### Price includes:

- Full internal and exterior finish
- Metal roof
- Kitchen unit
- Creation of engineering networks
- Sanitary unit
- · Water and sewer outlet