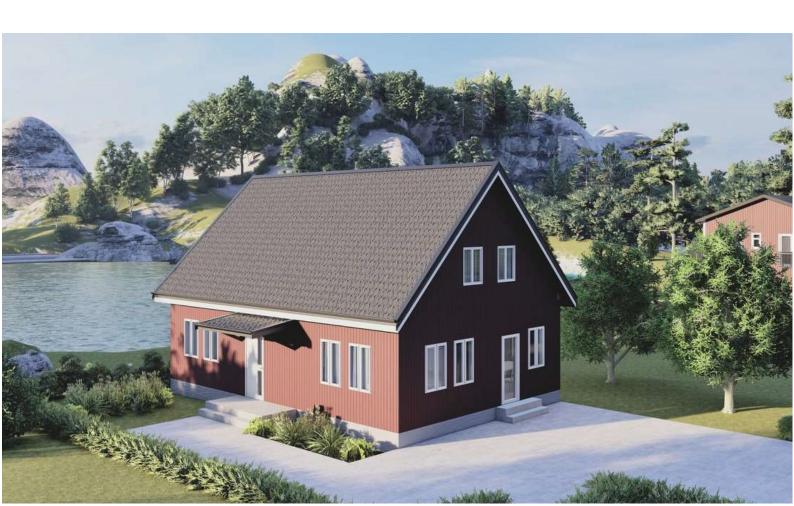

## **RESIDENTIAL HOUSE "MERCURY"**

Verð frá kr. 15.300.000,á hafnarbakka Rvk.

**TOTAL AREA- 44 M2** H 3M \* L 12.5 \* W 4 M

## Price includes:

- Full internal and exterior finish
- Metal roof
- · Kitchen unit
- Creation of engineering networks
- Sanitary unit
- · Water and sewer outlet