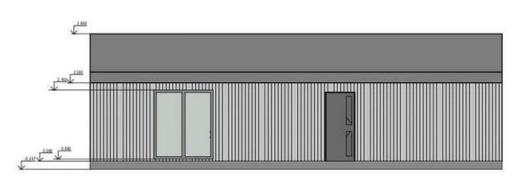

# RESIDENTIAL HOUSE "MERCURY"

Verð frá kr. 6.800.000,á hafnarbakka Rvk.

**TOTAL AREA - 15.6 M2** 

H 3M \* L 6.4 \* W 3.3 M

+ 0.7 M ROOF CANOPY

BUILDING A BETTER FUTURE