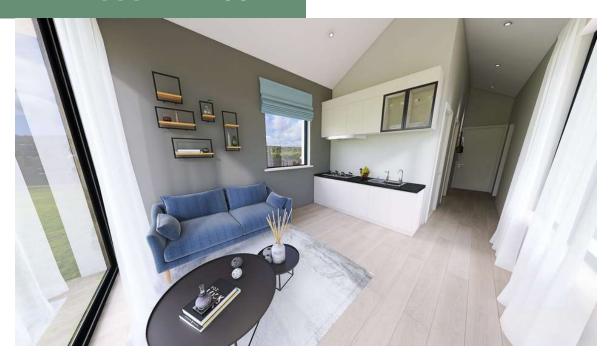

## **RESIDENTIAL HOUSE "MERCURY"**

Verð frá kr. 15.300.000,á hafnarbakka Rvk.

**TOTAL AREA- 44 M2** H 3M \* L 12.5 \* W 4 M