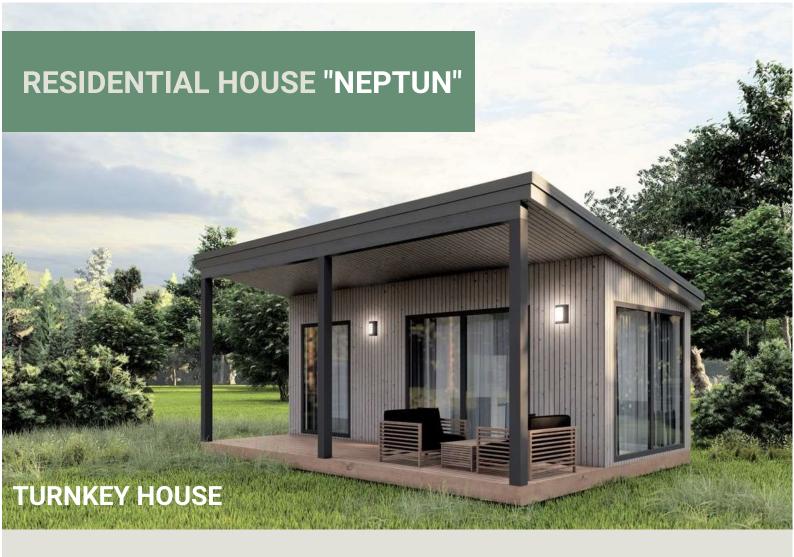

## **RESIDENTIAL HOUSE "NEPTUN"**

Projekt: NEPTUN

Drawing name: FURNITURE PLAN

Scale: 1:20

Date

# RESIDENTIAL HOUSE "NEPTUN"

Verð frá kr. 9.250.000,á hafnarbakka Rvk.

**TOTAL AREA- 23 M2** H 3M \* L 6 \* W 4 M

BUILDING A BETTER FUTURE

### Price includes:

- Full internal and exterior finish
- Metal roof
- Kitchen unit
- Creation of engineering networks
- Sanitary unit
- · Water and sewer outlet