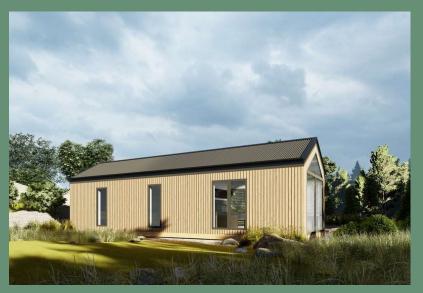

## **RESIDENTIAL HOUSE "MERCURY"**

Verð frá kr. 15.300.000,á hafnarbakka Rvk.

**TOTAL AREA- 44 M2** H 3M \* L 12.5 \* W 4 M

## Price includes:

- Full internal and exterior finish
- Metal roof
- · Kitchen unit
- Creation of engineering networks
- Sanitary unit
- · Water and sewer outlet