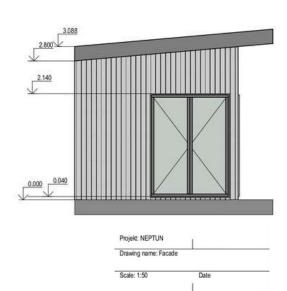

## **RESIDENTIAL HOUSE "NEPTUN"**

Projekt: NEPTUN

Drawing name: FURNITURE PLAN

Scale: 1:20

Date