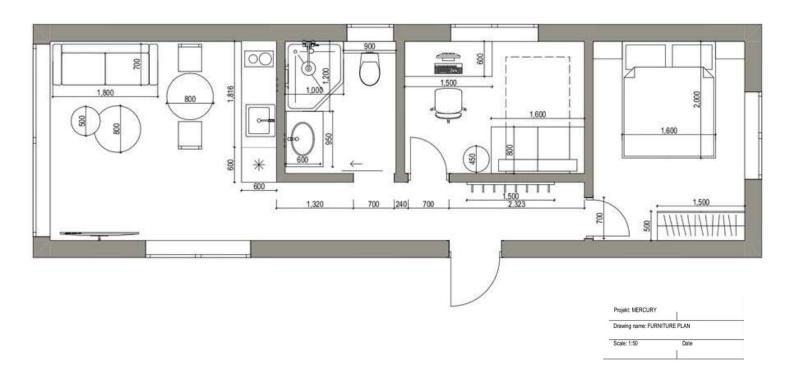

## **RESIDENTIAL HOUSE "NEPTUN"**

Projekt: NEPTUN

Drawing name: FURNITURE PLAN

Scale: 1:20

Date