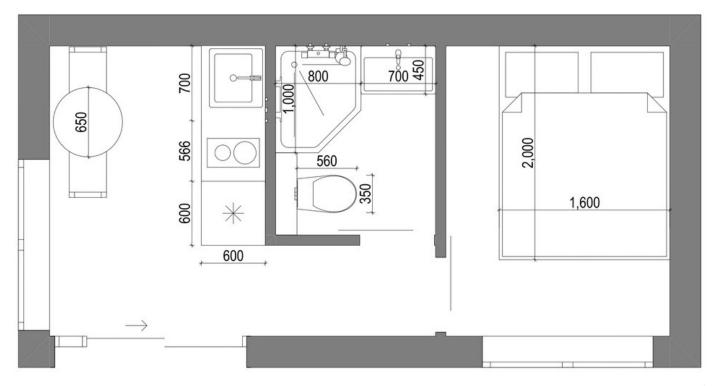

## **RESIDENTIAL HOUSE "NEPTUN"**

Projekt: NEPTUN

Drawing name: FURNITURE PLAN

Scale: 1:20

Date