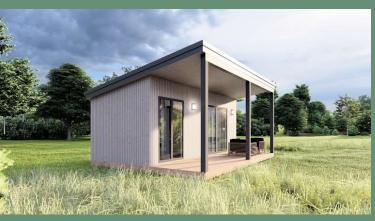

## **RESIDENTIAL HOUSE "NEPTUN"**

Projekt: NEPTUN

Drawing name: FURNITURE PLAN

Scale: 1:20

Date

# RESIDENTIAL HOUSE "NEPTUN"

Verð frá kr. 9.250.000,á hafnarbakka Rvk.

**TOTAL AREA- 23 M2** H 3M \* L 6 \* W 4 M

BUILDING A BETTER FUTURE

### Price includes:

- Full internal and exterior finish
- Metal roof
- Kitchen unit
- Creation of engineering networks
- Sanitary unit
- · Water and sewer outlet