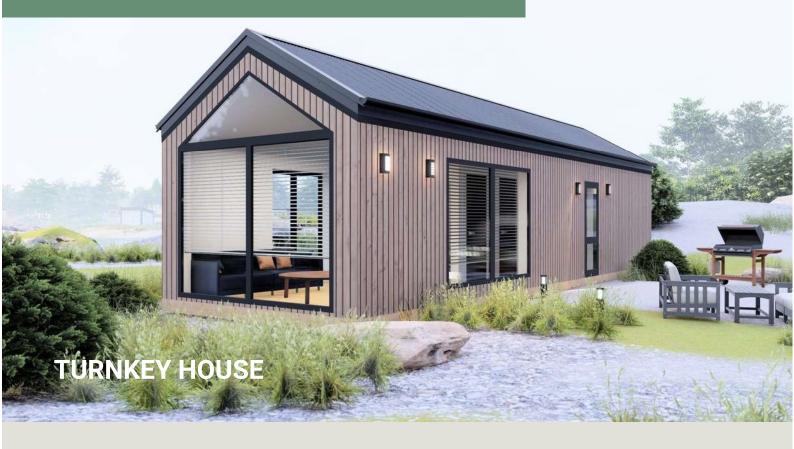

# RESIDENTIAL HOUSE "MERCURY"

Verð frá kr. 6.800.000,á hafnarbakka Rvk.

**TOTAL AREA - 15.6 M2** 

H 3M \* L 6.4 \* W 3.3 M

+ 0.7 M ROOF CANOPY

BUILDING A BETTER FUTURE

### Price includes:

- Full internal and exterior finish
- Metal roof
- Kitchen unit
- Creation of engineering networks
- Sanitary unit
- · Water and sewer outlet