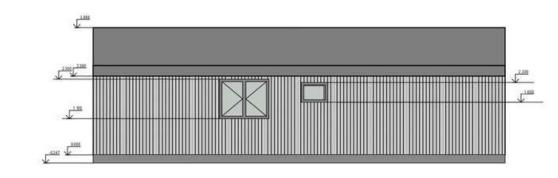

## RESIDENTIAL HOUSE "MERCURY"

Projekt: MERCURY

Drawing name: FACADE

Scale: 1:100 Date