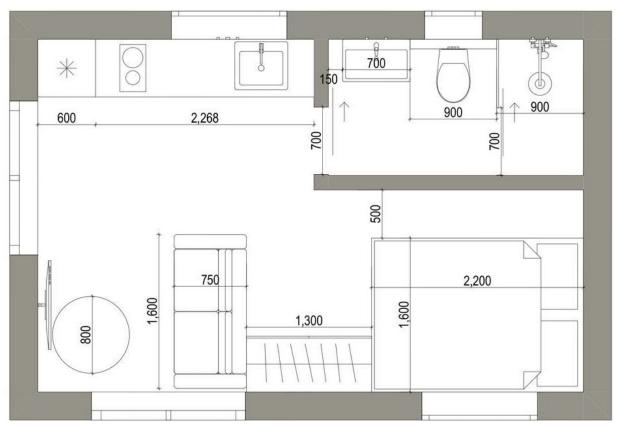

## **RESIDENTIAL HOUSE "NEPTUN"**

Projekt: NEPTUN

Drawing name: FURNITURE PLAN

Scale: 1:20

Date